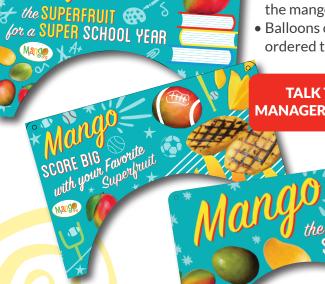

## 2021 BIN SPECS

- 24" x 16" footprint
- 5" deep product tray
- Holds 5-7 cases of mangos
- 36" bin height
- 18" riser arches above the mangos
- Balloons can be ordered through NMB

- Durable corrugated construction
- Display sets up easily in less than 5 minutes