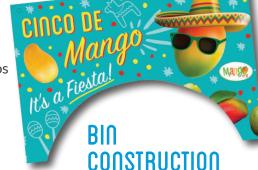

## Bin Displays Mango

- Colorful, fun and eye-catching graphics
- 30% lift in sales volume
- Seasonal headers available

## 2021 BIN SPECS

- 24" x 16" footprint
- 5" deep product tray
- Holds 5-7 cases of mangos
- 36" bin height
- 18" riser arches above the mangos
- Balloons can be ordered through NMB

- Durable corrugated construction
- Display sets up easily in less than 5 minutes